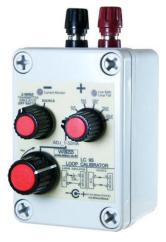

## Loop Current Calibrator LC95

- Source 3 to 24 mA
- 2 Wire Simulator
- Accuracy 0.1%

Current Loop Calibrator LC95 is Device for testing or calibrating 4-20mA Controller, PLC, Indicator, Recorder and etc. LC95 has 2 mode which are 2-Wire Transmitter Simulator and Current Source. LC95 is supplied by small battery therefore it is easy to move and compatible for carry on to do field job

## **Analog Output**

Number of Channel: 1 Channel

**Output Type:** Current (2-Wire Transmitter

Simulator and Current Source)

Output Range: Adjustable 3 to 24 mA, 5 Step (4.00, 8.00, 12.00, 16.00, 20.00 mA) Output Load Resistance:  $1000 \Omega$  Max